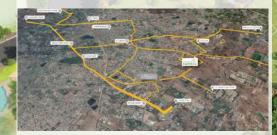

## SERENITY AROUND CONNECTED PROFOUND

| Srishti's Palazzo       | 1 Km.   |
|-------------------------|---------|
| • St. Xavier's School   | 1 Km.   |
| Upcoming Oxy Zone       | 1.5 Km. |
| • VIP Club              | 1.5 Km. |
| BTI Ground              | 1.5 Km. |
| Magneto Mall            | 2 Km.   |
| • Telibandha Talaab     | 2.5 Km. |
| (Marine Drive)          |         |
| Bhagat Singh Chowk      | 3 Km.   |
| Ambuja City Centre Mall | 3.5 Km. |
| Railway Station         | 6 Km.   |
| • Airport               | 10 Km.  |
|                         |         |